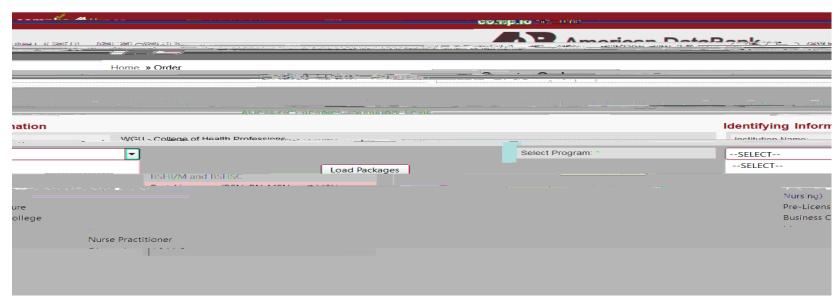

- 1. Login to American Databank's Complio at <a href="www.wgucompliance.com">www.wgucompliance.com</a>
- 2. In the top right corner select Place Order by clicking the Shopping Cart

3. Next Select Degree Program - Post Licensure BSN, RN to MSN, MSN Nursing)

4. Next Enter Your State of Residence and click on Load Packages

**5.** All students must purchase and completed the Standard Compliance RN-BSN Compliance Package under Tracking. You do so by clicking the button next to the tracking package option and that will take you to through the next steps of paying for your Immunization Tracking Package.