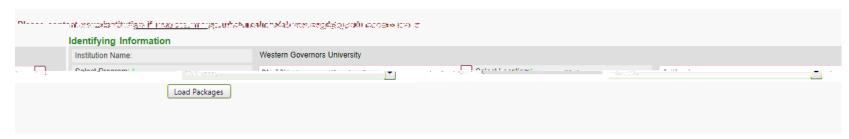

4. Next Enter Your State of Residence and click on Load Packages

**5.** All students must purchase and completed the Standard Compliance RN-BSN Compliance Package under Tracking. You do so by clicking the button next to the tracking package option and that will take you to through the next steps of paying for your Immunization Tracking Package.